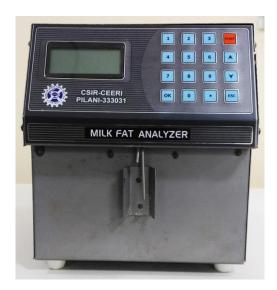

# **Infrared Milk fat Analyser**

## System Capabilities:

The system is capable of measuring butterfat contents in raw milk, skimmed milk and cream.

### **System Specifications:**

- Portable and user friendly
- Non-contact Measurement
- Green Technology (No reagent)
- Auto calibration at field
- Low cost (BOM<Rs. 10K)
- Measurement time: 25-30 Sec.
- Accuracy: Butterfat ±0.1%;
- Fat Range: 0-14%